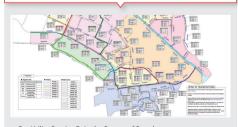

### • FED Parcel-2A Land & Utility

- · Land Developement 2,306,000 m<sup>2</sup>
- · Poor Subsoil Processing and Landfill(Include Settlement)

### ROAD & UTILITIES

Road 22.8km
 Utilities 185.2km
 Include Demolishion Existing Building and Relocation Obstruction