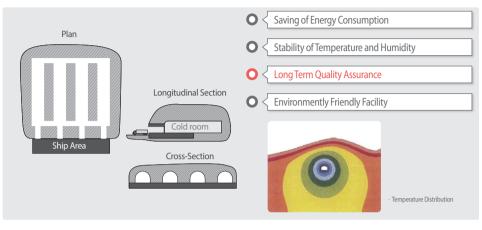

### • Underground Cold Storage for Food

Benefits

### • Example (3000 ton Storing Capacity)

· Tunnel Cold Room - W:16m, H:10m, L:64m 2 Line Enter Room - W:6m, H:6m, L:12m 2 Line Link Tunnel - W:4m, H:4m, L:16m 1Line

· Refrigeration Equipment Total Area  $16 \times 64 \times 2 = 2,048 \text{m}^2$ Effective Volume  $16 \times 64 \times 2 \times 7 = 14,336 \text{ m}^3$ Enter Room Area  $6 \times 12 \times 2 = 144 \text{m}^2$ 