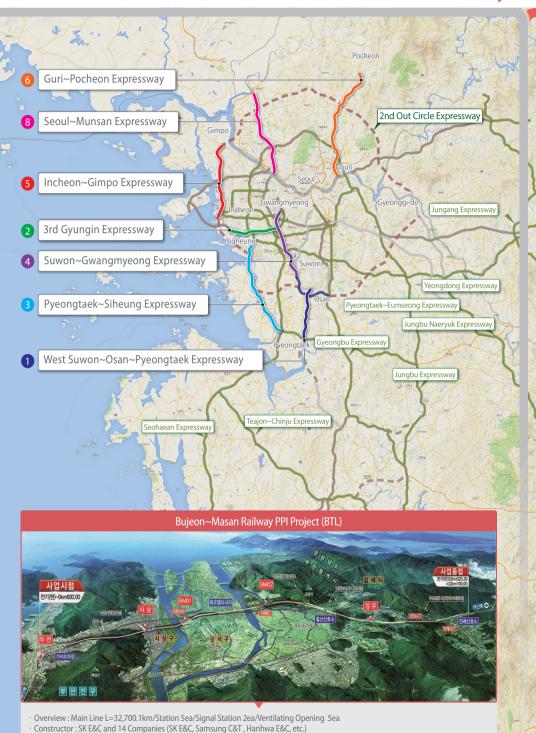

### • Road/Railway Project

### About Main Service Schedule & Cost Planning, Value Engineering Owner: KEC, Seoul Metropolitan Government Schedule Operation, Feed-back of S&C Constructor: SK E&C, Hanwha E&C, etc. Supply Customized PMIS

### Experience

- West Suwon~Osan~Pyeongtaek Expressway
- 2 3rd Gyungin Expressway
- 3 Pyeongtaek~Siheung Expressway
- 4 Suwon~Gwangmyeong Expressway

- 5 Incheon~Gimpo Expressway
- Guri~Pocheon Expressway
- **7** ⟨ Bujeon~Masan Railway
- 8 Seoul~Munsan Expressway

### Incheon~Gimpo Expressway

## Incheon ~ Gimpo Expressway BOT Project

- Distance : 28.88km(B=23.4m ~ 30.6m, 4~6 Lanes)
- · Constructor : POSCO E&C and 7 Companies
- · Period: Mar.23.2012 ~ Mar.22.2017(60 Months)