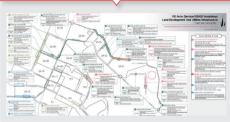

### • FED Parcel-2A Land & Utility

- · Land Developement 2,306,000 m<sup>2</sup>
- · Poor Subsoil Processing and Landfill(Include Settlement)

### ROAD & UTILITIES

Road 22.8km
 Utilities 185.2km
 Include Demolishion Existing Building and Relocation Obstruction