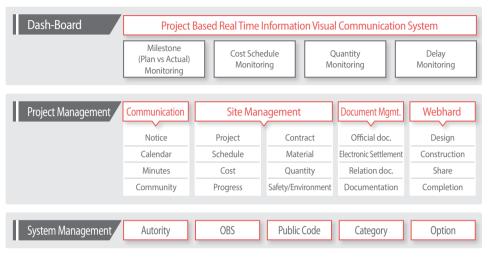

ents Register)           |

### Ex4 Construction

| Year    | Project Name                                  |
|---------|-----------------------------------------------|
| 2005    | · West Suwon~Osan~Pyeongtaek Expressway _PMIS |
| 2008    | · Pyeongtaek~Siheung Expressway _PMIS         |
| 2009    | · SK E&C_Design Management Informaion System  |
| 2010    | · Gangbyeon Expressway_4D                     |
| 2010    | · Yeongju Dam Railway Shifting_4D             |
| 2011    | · Suwon~Gwangmyeong Expressway _PMIS          |
|         | · Bujeon~Masan Railway_PMIS                   |
| 2012    | · Incheon~Gimpo Expressway_PMIS               |
| Present | · Guri~Pocheon Expressway_PMIS                |
|         | · Seoul~Munsan Expressway_PMIS                |









### Total Framework



### Main Module