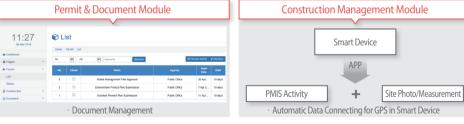

|

### Ex4 Construction

| Year    | Project Name                                  |
|---------|-----------------------------------------------|
| 2005    | · West Suwon~Osan~Pyeongtaek Expressway _PMIS |
| 2008    | · Pyeongtaek~Siheung Expressway _PMIS         |
| 2009    | · SK E&C_Design Management Informaion System  |
| 2010    | · Gangbyeon Expressway_4D                     |
| 2010    | · Yeongju Dam Railway Shifting_4D             |
| 2011    | · Suwon~Gwangmyeong Expressway _PMIS          |
|         | · Bujeon~Masan Railway_PMIS                   |
| 2012    | · Incheon~Gimpo Expressway_PMIS               |
| Present | · Guri~Pocheon Expressway_PMIS                |
|         | · Seoul~Munsan Expressway_PMIS                |









### Total Framework



### Main Module