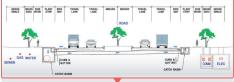

### • Example (3000 ton Storing Capacity)

· Tunnel Cold Room - W:16m, H:10m, L:64m 2 Line Enter Room - W:6m, H:6m, L:12m 2 Line Link Tunnel - W:4m, H:4m, L:16m 1Line

· Refrigeration Equipment Total Area  $16 \times 64 \times 2 = 2,048 \text{m}^2$ Effective Volume  $16 \times 64 \times 2 \times 7 = 14,336 \text{ m}^3$ Enter Room Area  $6 \times 12 \times 2 = 144 \text{m}^2$ 