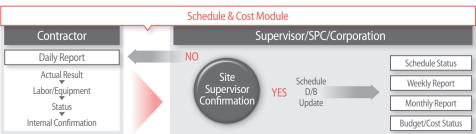

### PMIS Buid-up Operation

- Setting up an information system Linked Site, SPC, Coporation and Supevisor
- · Change Information Delivery from person to PMIS Notice

Period: Jun.27.2014 ~ Jun.26.2020 (72 Months)