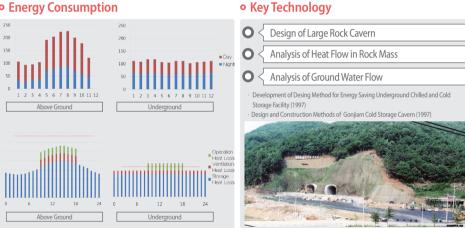

### Energy Consumption

### • Example (3000 ton Storing Capacity)

· Tunnel Cold Room - W:16m, H:10m, L:64m 2 Line Enter Room - W:6m, H:6m, L:12m 2 Line Link Tunnel - W:4m, H:4m, L:16m 1Line

· Refrigeration Equipment Total Area  $16 \times 64 \times 2 = 2,048 \text{m}^2$ Effective Volume  $16 \times 64 \times 2 \times 7 = 14,336 \text{ m}^3$ Enter Room Area  $6 \times 12 \times 2 = 144 \text{m}^2$ 