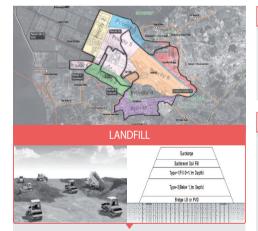

### • FED Parcel-2A Land & Utility

- · Land Developement 2,306,000 m<sup>2</sup>
- · Poor Subsoil Processing and Landfill(Include Settlement)

### ROAD & UTILITIES

Road 22.8km
 Utilities 185.2km
 Include Demolishion Existing Building and Relocation Obstruction