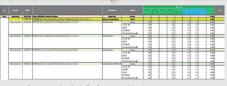

### Project History Record and TIA(Time Impact Analysis)

|                                                                                                                                                                                                                                                                                                                                                                                                                                                                                                                                                                                                                                                                                                                                                                                                                                                                                                                                                                                                                                                                                                                                                                                                                                                                                                                                                                                                                                                                                                                                                                                                                                                                                                                                                                                                                                                                                                                                                                                                                                                                                                                               |          |           |        |        |        | Splinide |          |                |             |          | Spillerie |      |  |     | Centuries |
|-------------------------------------------------------------------------------------------------------------------------------------------------------------------------------------------------------------------------------------------------------------------------------------------------------------------------------------------------------------------------------------------------------------------------------------------------------------------------------------------------------------------------------------------------------------------------------------------------------------------------------------------------------------------------------------------------------------------------------------------------------------------------------------------------------------------------------------------------------------------------------------------------------------------------------------------------------------------------------------------------------------------------------------------------------------------------------------------------------------------------------------------------------------------------------------------------------------------------------------------------------------------------------------------------------------------------------------------------------------------------------------------------------------------------------------------------------------------------------------------------------------------------------------------------------------------------------------------------------------------------------------------------------------------------------------------------------------------------------------------------------------------------------------------------------------------------------------------------------------------------------------------------------------------------------------------------------------------------------------------------------------------------------------------------------------------------------------------------------------------------------|----------|-----------|--------|--------|--------|----------|----------|----------------|-------------|----------|-----------|------|--|-----|-----------|
| et investoeen ett buter                                                                                                                                                                                                                                                                                                                                                                                                                                                                                                                                                                                                                                                                                                                                                                                                                                                                                                                                                                                                                                                                                                                                                                                                                                                                                                                                                                                                                                                                                                                                                                                                                                                                                                                                                                                                                                                                                                                                                                                                                                                                                                       |          |           | 2.66-9 | 1/2e F | Part P | *20.6    | Part     |                |             |          | *MP       | 7947 |  |     |           |
|                                                                                                                                                                                                                                                                                                                                                                                                                                                                                                                                                                                                                                                                                                                                                                                                                                                                                                                                                                                                                                                                                                                                                                                                                                                                                                                                                                                                                                                                                                                                                                                                                                                                                                                                                                                                                                                                                                                                                                                                                                                                                                                               |          | RC11-BV   |        | F-20   |        |          |          | PL 180 5 5 1 P |             |          |           | 61   |  |     |           |
| through before                                                                                                                                                                                                                                                                                                                                                                                                                                                                                                                                                                                                                                                                                                                                                                                                                                                                                                                                                                                                                                                                                                                                                                                                                                                                                                                                                                                                                                                                                                                                                                                                                                                                                                                                                                                                                                                                                                                                                                                                                                                                                                                | And.     |           |        |        | 457.0  |          | 334      | N Hills        |             |          |           | 40.  |  |     | 15911     |
| hits (MF - terperunt) but                                                                                                                                                                                                                                                                                                                                                                                                                                                                                                                                                                                                                                                                                                                                                                                                                                                                                                                                                                                                                                                                                                                                                                                                                                                                                                                                                                                                                                                                                                                                                                                                                                                                                                                                                                                                                                                                                                                                                                                                                                                                                                     |          | 2.97      |        |        |        |          | 2 2 1    |                | 1-38-09     | 7-10-F   | 2-30-2    |      |  |     |           |
| SIVE ID THE                                                                                                                                                                                                                                                                                                                                                                                                                                                                                                                                                                                                                                                                                                                                                                                                                                                                                                                                                                                                                                                                                                                                                                                                                                                                                                                                                                                                                                                                                                                                                                                                                                                                                                                                                                                                                                                                                                                                                                                                                                                                                                                   | Here     | RC 11 BV  |        |        |        |          |          | R. R. 111      |             |          |           | 41.  |  |     |           |
|                                                                                                                                                                                                                                                                                                                                                                                                                                                                                                                                                                                                                                                                                                                                                                                                                                                                                                                                                                                                                                                                                                                                                                                                                                                                                                                                                                                                                                                                                                                                                                                                                                                                                                                                                                                                                                                                                                                                                                                                                                                                                                                               | Brief    |           |        |        |        |          |          | N 413%         |             |          |           |      |  |     | 1501      |
| Ferres Ellipse Coronis excluded for                                                                                                                                                                                                                                                                                                                                                                                                                                                                                                                                                                                                                                                                                                                                                                                                                                                                                                                                                                                                                                                                                                                                                                                                                                                                                                                                                                                                                                                                                                                                                                                                                                                                                                                                                                                                                                                                                                                                                                                                                                                                                           |          | 2.66.0    |        |        |        |          | J:X2     |                | 11 fpc (54) |          | 1601      | Arg. |  |     |           |
| PSERVED TO SERVED AND |          | 8511 BV   |        |        |        |          | RET      | * IK 110       |             |          |           | 6.1  |  |     |           |
|                                                                                                                                                                                                                                                                                                                                                                                                                                                                                                                                                                                                                                                                                                                                                                                                                                                                                                                                                                                                                                                                                                                                                                                                                                                                                                                                                                                                                                                                                                                                                                                                                                                                                                                                                                                                                                                                                                                                                                                                                                                                                                                               | And.     |           |        |        |        |          |          |                |             |          |           |      |  |     | 169-1     |
| handshape Milesbergel                                                                                                                                                                                                                                                                                                                                                                                                                                                                                                                                                                                                                                                                                                                                                                                                                                                                                                                                                                                                                                                                                                                                                                                                                                                                                                                                                                                                                                                                                                                                                                                                                                                                                                                                                                                                                                                                                                                                                                                                                                                                                                         |          | MC1179    | 2517   | P-007  |        |          | 434      |                |             | P-90-164 | Farri     | 7917 |  |     |           |
| STATE OF THE PARTY OF                                                                                                                                                                                                                                                                                                                                                                                                                                                                                                                                                                                                                                                                                                                                                                                                                                                                                                                                                                                                                                                                                                                                                                                                                                                                                                                                                                                                                                                                                                                                                                                                                                                                                                                                                                                                                                                                                                                                                                                                                                                                                                         | Here.    |           |        |        |        |          | MEST     |                |             |          | 10.0      | -    |  |     |           |
| Print Di Cerlie.                                                                                                                                                                                                                                                                                                                                                                                                                                                                                                                                                                                                                                                                                                                                                                                                                                                                                                                                                                                                                                                                                                                                                                                                                                                                                                                                                                                                                                                                                                                                                                                                                                                                                                                                                                                                                                                                                                                                                                                                                                                                                                              |          |           |        |        |        |          |          |                |             |          |           |      |  |     | 150-7     |
|                                                                                                                                                                                                                                                                                                                                                                                                                                                                                                                                                                                                                                                                                                                                                                                                                                                                                                                                                                                                                                                                                                                                                                                                                                                                                                                                                                                                                                                                                                                                                                                                                                                                                                                                                                                                                                                                                                                                                                                                                                                                                                                               |          |           | 2447   | P-915  |        |          |          |                |             | H-19:164 |           | 100  |  | 놝   |           |
| MESURIAL I                                                                                                                                                                                                                                                                                                                                                                                                                                                                                                                                                                                                                                                                                                                                                                                                                                                                                                                                                                                                                                                                                                                                                                                                                                                                                                                                                                                                                                                                                                                                                                                                                                                                                                                                                                                                                                                                                                                                                                                                                                                                                                                    | Print.   | HC117a    |        |        |        |          | REST     |                |             |          | See Ser   | -    |  | HB. | le pt     |
|                                                                                                                                                                                                                                                                                                                                                                                                                                                                                                                                                                                                                                                                                                                                                                                                                                                                                                                                                                                                                                                                                                                                                                                                                                                                                                                                                                                                                                                                                                                                                                                                                                                                                                                                                                                                                                                                                                                                                                                                                                                                                                                               |          |           | 2.000  |        |        |          | 241      |                |             |          |           | 797  |  |     |           |
| COURT PROMETERS                                                                                                                                                                                                                                                                                                                                                                                                                                                                                                                                                                                                                                                                                                                                                                                                                                                                                                                                                                                                                                                                                                                                                                                                                                                                                                                                                                                                                                                                                                                                                                                                                                                                                                                                                                                                                                                                                                                                                                                                                                                                                                               | interes. | 100       |        | F 22   |        |          | PCC11    |                |             |          |           |      |  | m   | 30.00     |
| THE PORTS                                                                                                                                                                                                                                                                                                                                                                                                                                                                                                                                                                                                                                                                                                                                                                                                                                                                                                                                                                                                                                                                                                                                                                                                                                                                                                                                                                                                                                                                                                                                                                                                                                                                                                                                                                                                                                                                                                                                                                                                                                                                                                                     | Print.   |           |        |        |        |          |          |                |             |          | Des Sel   | -    |  | 122 |           |
| torologist (hel) (                                                                                                                                                                                                                                                                                                                                                                                                                                                                                                                                                                                                                                                                                                                                                                                                                                                                                                                                                                                                                                                                                                                                                                                                                                                                                                                                                                                                                                                                                                                                                                                                                                                                                                                                                                                                                                                                                                                                                                                                                                                                                                            |          |           | 3-9-1  | 1940   |        |          | 11-Sec-1 |                |             |          |           | 200  |  |     |           |
|                                                                                                                                                                                                                                                                                                                                                                                                                                                                                                                                                                                                                                                                                                                                                                                                                                                                                                                                                                                                                                                                                                                                                                                                                                                                                                                                                                                                                                                                                                                                                                                                                                                                                                                                                                                                                                                                                                                                                                                                                                                                                                                               | Here     | 2.700 No. |        |        |        |          | N. 511   |                |             |          |           | 100  |  | m   | be-pt     |
|                                                                                                                                                                                                                                                                                                                                                                                                                                                                                                                                                                                                                                                                                                                                                                                                                                                                                                                                                                                                                                                                                                                                                                                                                                                                                                                                                                                                                                                                                                                                                                                                                                                                                                                                                                                                                                                                                                                                                                                                                                                                                                                               | Bred     |           |        |        |        |          | 100      |                |             |          | les les   | -    |  |     |           |