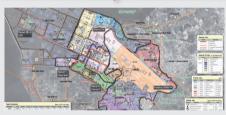

### • FED Parcel-2A Land & Utility

- · Land Developement 2,306,000 m<sup>2</sup>
- · Poor Subsoil Processing and Landfill(Include Settlement)

### ROAD & UTILITIES

Road 22.8km
 Utilities 185.2km
 Include Demolishion Existing Building and Relocation Obstruction