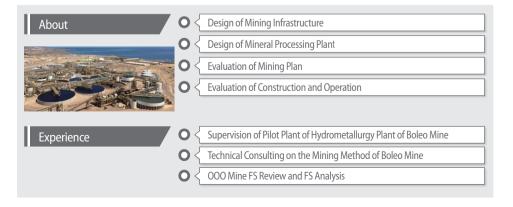

### • BCMP's Best Global Experience

· 2013 DFS Consulting · Underground Oil Storage Construction

· 2013 Supervision & Technical Consulting · Pilot Plant of Hydrometallurgy Plant

· 2009 Schedule Planning · High Speed Railway FS

### America

| Country | Project Name                                                   | Consulting               |
|---------|----------------------------------------------------------------|--------------------------|
| Mexico  | 2013 Pilot Plant of Hydrometallurgy Plant of Boleo Copper Mine | Construction Supervision |
| Brazil  | 2009 High Speed Railway Project                                | Schedule Management      |