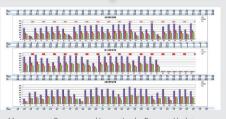

### Project History Record and TIA(Time Impact Analysis)

|                                                                                                                                                                                                                                                                                                                                                                                                                                                                                                                                                                                                                                                                                                                                                                                                                                                                                                                                                                                                                                                                                                                                                                                                                                                                                                                                                                                                                                                                                                                                                                                                                                                                                                                                                                                                                                                                                                                                                                                                                                                                                                                               |          |           |        |        |        | Splinide |          |                |             |          | Spillerie |      |  |     | Centuries |
|-------------------------------------------------------------------------------------------------------------------------------------------------------------------------------------------------------------------------------------------------------------------------------------------------------------------------------------------------------------------------------------------------------------------------------------------------------------------------------------------------------------------------------------------------------------------------------------------------------------------------------------------------------------------------------------------------------------------------------------------------------------------------------------------------------------------------------------------------------------------------------------------------------------------------------------------------------------------------------------------------------------------------------------------------------------------------------------------------------------------------------------------------------------------------------------------------------------------------------------------------------------------------------------------------------------------------------------------------------------------------------------------------------------------------------------------------------------------------------------------------------------------------------------------------------------------------------------------------------------------------------------------------------------------------------------------------------------------------------------------------------------------------------------------------------------------------------------------------------------------------------------------------------------------------------------------------------------------------------------------------------------------------------------------------------------------------------------------------------------------------------|----------|-----------|--------|--------|--------|----------|----------|----------------|-------------|----------|-----------|------|--|-----|-----------|
| et investoeen ett buter                                                                                                                                                                                                                                                                                                                                                                                                                                                                                                                                                                                                                                                                                                                                                                                                                                                                                                                                                                                                                                                                                                                                                                                                                                                                                                                                                                                                                                                                                                                                                                                                                                                                                                                                                                                                                                                                                                                                                                                                                                                                                                       |          |           | 2.66-9 | 1/2e F | Part P | *20.6    | Part     |                |             |          | *MP       | 7947 |  |     |           |
|                                                                                                                                                                                                                                                                                                                                                                                                                                                                                                                                                                                                                                                                                                                                                                                                                                                                                                                                                                                                                                                                                                                                                                                                                                                                                                                                                                                                                                                                                                                                                                                                                                                                                                                                                                                                                                                                                                                                                                                                                                                                                                                               |          | RC11-BV   |        | F-20   |        |          |          | PL 180 5 5 1 P |             |          |           | 61   |  |     |           |
| through before                                                                                                                                                                                                                                                                                                                                                                                                                                                                                                                                                                                                                                                                                                                                                                                                                                                                                                                                                                                                                                                                                                                                                                                                                                                                                                                                                                                                                                                                                                                                                                                                                                                                                                                                                                                                                                                                                                                                                                                                                                                                                                                | And.     |           |        |        | 457.0  |          | 334      | N Hills        |             |          |           | 40.  |  |     | 15911     |
| hits (MF - terperunt) but                                                                                                                                                                                                                                                                                                                                                                                                                                                                                                                                                                                                                                                                                                                                                                                                                                                                                                                                                                                                                                                                                                                                                                                                                                                                                                                                                                                                                                                                                                                                                                                                                                                                                                                                                                                                                                                                                                                                                                                                                                                                                                     |          | 2.97      |        |        |        |          | 2 2 1    |                | 1-38-09     | 7-10-F   | 2-30-2    |      |  |     |           |
| SIVE ID THE                                                                                                                                                                                                                                                                                                                                                                                                                                                                                                                                                                                                                                                                                                                                                                                                                                                                                                                                                                                                                                                                                                                                                                                                                                                                                                                                                                                                                                                                                                                                                                                                                                                                                                                                                                                                                                                                                                                                                                                                                                                                                                                   | Here     | RC 11 BV  |        |        |        |          |          | R. R. 111      |             |          |           | 41.  |  |     |           |
|                                                                                                                                                                                                                                                                                                                                                                                                                                                                                                                                                                                                                                                                                                                                                                                                                                                                                                                                                                                                                                                                                                                                                                                                                                                                                                                                                                                                                                                                                                                                                                                                                                                                                                                                                                                                                                                                                                                                                                                                                                                                                                                               | Brief    |           |        |        |        |          |          | N 413%         |             |          |           |      |  |     | 1501      |
| Ferres Ellipse Coronis excluded for                                                                                                                                                                                                                                                                                                                                                                                                                                                                                                                                                                                                                                                                                                                                                                                                                                                                                                                                                                                                                                                                                                                                                                                                                                                                                                                                                                                                                                                                                                                                                                                                                                                                                                                                                                                                                                                                                                                                                                                                                                                                                           |          | 2.66.0    |        |        |        |          | J:X2     |                | 11 fpc (54) |          | 1601      | Arg. |  |     |           |
| PSERVED TO SERVED AND |          | 8511 BV   |        |        |        |          | RET      | * IK 110       |             |          |           | 6.1  |  |     |           |
|                                                                                                                                                                                                                                                                                                                                                                                                                                                                                                                                                                                                                                                                                                                                                                                                                                                                                                                                                                                                                                                                                                                                                                                                                                                                                                                                                                                                                                                                                                                                                                                                                                                                                                                                                                                                                                                                                                                                                                                                                                                                                                                               | And.     |           |        |        |        |          |          |                |             |          |           |      |  |     | 169-1     |
| handshape Milesbergel                                                                                                                                                                                                                                                                                                                                                                                                                                                                                                                                                                                                                                                                                                                                                                                                                                                                                                                                                                                                                                                                                                                                                                                                                                                                                                                                                                                                                                                                                                                                                                                                                                                                                                                                                                                                                                                                                                                                                                                                                                                                                                         |          | MC1179    | 2517   | P-007  |        |          | 434      |                |             | P-90-164 | Farri     | 7917 |  |     |           |
| STATE OF THE PARTY OF                                                                                                                                                                                                                                                                                                                                                                                                                                                                                                                                                                                                                                                                                                                                                                                                                                                                                                                                                                                                                                                                                                                                                                                                                                                                                                                                                                                                                                                                                                                                                                                                                                                                                                                                                                                                                                                                                                                                                                                                                                                                                                         | Here.    |           |        |        |        |          | MEST     |                |             |          | 10.0      | -    |  |     |           |
| Print Di Cerlie.                                                                                                                                                                                                                                                                                                                                                                                                                                                                                                                                                                                                                                                                                                                                                                                                                                                                                                                                                                                                                                                                                                                                                                                                                                                                                                                                                                                                                                                                                                                                                                                                                                                                                                                                                                                                                                                                                                                                                                                                                                                                                                              |          |           |        |        |        |          |          |                |             |          |           |      |  |     | 150-7     |
|                                                                                                                                                                                                                                                                                                                                                                                                                                                                                                                                                                                                                                                                                                                                                                                                                                                                                                                                                                                                                                                                                                                                                                                                                                                                                                                                                                                                                                                                                                                                                                                                                                                                                                                                                                                                                                                                                                                                                                                                                                                                                                                               |          |           | 2447   | P-915  |        |          |          |                |             | H-19:164 |           | 100  |  | 놝   |           |
| MESURIAL I                                                                                                                                                                                                                                                                                                                                                                                                                                                                                                                                                                                                                                                                                                                                                                                                                                                                                                                                                                                                                                                                                                                                                                                                                                                                                                                                                                                                                                                                                                                                                                                                                                                                                                                                                                                                                                                                                                                                                                                                                                                                                                                    | Print.   | HC117a    |        |        |        |          | REST     |                |             |          | See Ser   | -    |  | HB. | le pt     |
|                                                                                                                                                                                                                                                                                                                                                                                                                                                                                                                                                                                                                                                                                                                                                                                                                                                                                                                                                                                                                                                                                                                                                                                                                                                                                                                                                                                                                                                                                                                                                                                                                                                                                                                                                                                                                                                                                                                                                                                                                                                                                                                               |          |           | 2.000  |        |        |          | 241      |                |             |          |           | 797  |  |     |           |
| COURT PROMETERS                                                                                                                                                                                                                                                                                                                                                                                                                                                                                                                                                                                                                                                                                                                                                                                                                                                                                                                                                                                                                                                                                                                                                                                                                                                                                                                                                                                                                                                                                                                                                                                                                                                                                                                                                                                                                                                                                                                                                                                                                                                                                                               | interes. | 100       |        | F 22   |        |          | PCC11    |                |             |          |           |      |  | m   | 30.00     |
| THE PORTS                                                                                                                                                                                                                                                                                                                                                                                                                                                                                                                                                                                                                                                                                                                                                                                                                                                                                                                                                                                                                                                                                                                                                                                                                                                                                                                                                                                                                                                                                                                                                                                                                                                                                                                                                                                                                                                                                                                                                                                                                                                                                                                     | Print.   |           |        |        |        |          |          |                |             |          | Des Sel   | -    |  | 122 |           |
| torologist (hel) (                                                                                                                                                                                                                                                                                                                                                                                                                                                                                                                                                                                                                                                                                                                                                                                                                                                                                                                                                                                                                                                                                                                                                                                                                                                                                                                                                                                                                                                                                                                                                                                                                                                                                                                                                                                                                                                                                                                                                                                                                                                                                                            |          |           | 3-9-1  | 1940   |        |          | 11-Sec-1 |                |             |          |           | 200  |  |     |           |
|                                                                                                                                                                                                                                                                                                                                                                                                                                                                                                                                                                                                                                                                                                                                                                                                                                                                                                                                                                                                                                                                                                                                                                                                                                                                                                                                                                                                                                                                                                                                                                                                                                                                                                                                                                                                                                                                                                                                                                                                                                                                                                                               | Here     | 2.700 No. |        |        |        |          | N. 511   |                |             |          |           | 100  |  | m   | be-pt     |
|                                                                                                                                                                                                                                                                                                                                                                                                                                                                                                                                                                                                                                                                                                                                                                                                                                                                                                                                                                                                                                                                                                                                                                                                                                                                                                                                                                                                                                                                                                                                                                                                                                                                                                                                                                                                                                                                                                                                                                                                                                                                                                                               | Bred     |           |        |        |        |          | 100      |                |             |          | les les   | -    |  |     |           |