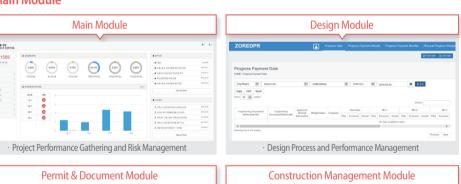

|

### Ex4 Construction

| Year    | Project Name                                  |
|---------|-----------------------------------------------|
| 2005    | · West Suwon~Osan~Pyeongtaek Expressway _PMIS |
| 2008    | · Pyeongtaek~Siheung Expressway _PMIS         |
| 2009    | · SK E&C_Design Management Informaion System  |
| 2010    | · Gangbyeon Expressway_4D                     |
| 2010    | · Yeongju Dam Railway Shifting_4D             |
| 2011    | · Suwon~Gwangmyeong Expressway _PMIS          |
|         | · Bujeon~Masan Railway_PMIS                   |
| 2012    | · Incheon~Gimpo Expressway_PMIS               |
| Present | · Guri~Pocheon Expressway_PMIS                |
|         | · Seoul~Munsan Expressway_PMIS                |









### Total Framework



### Main Module